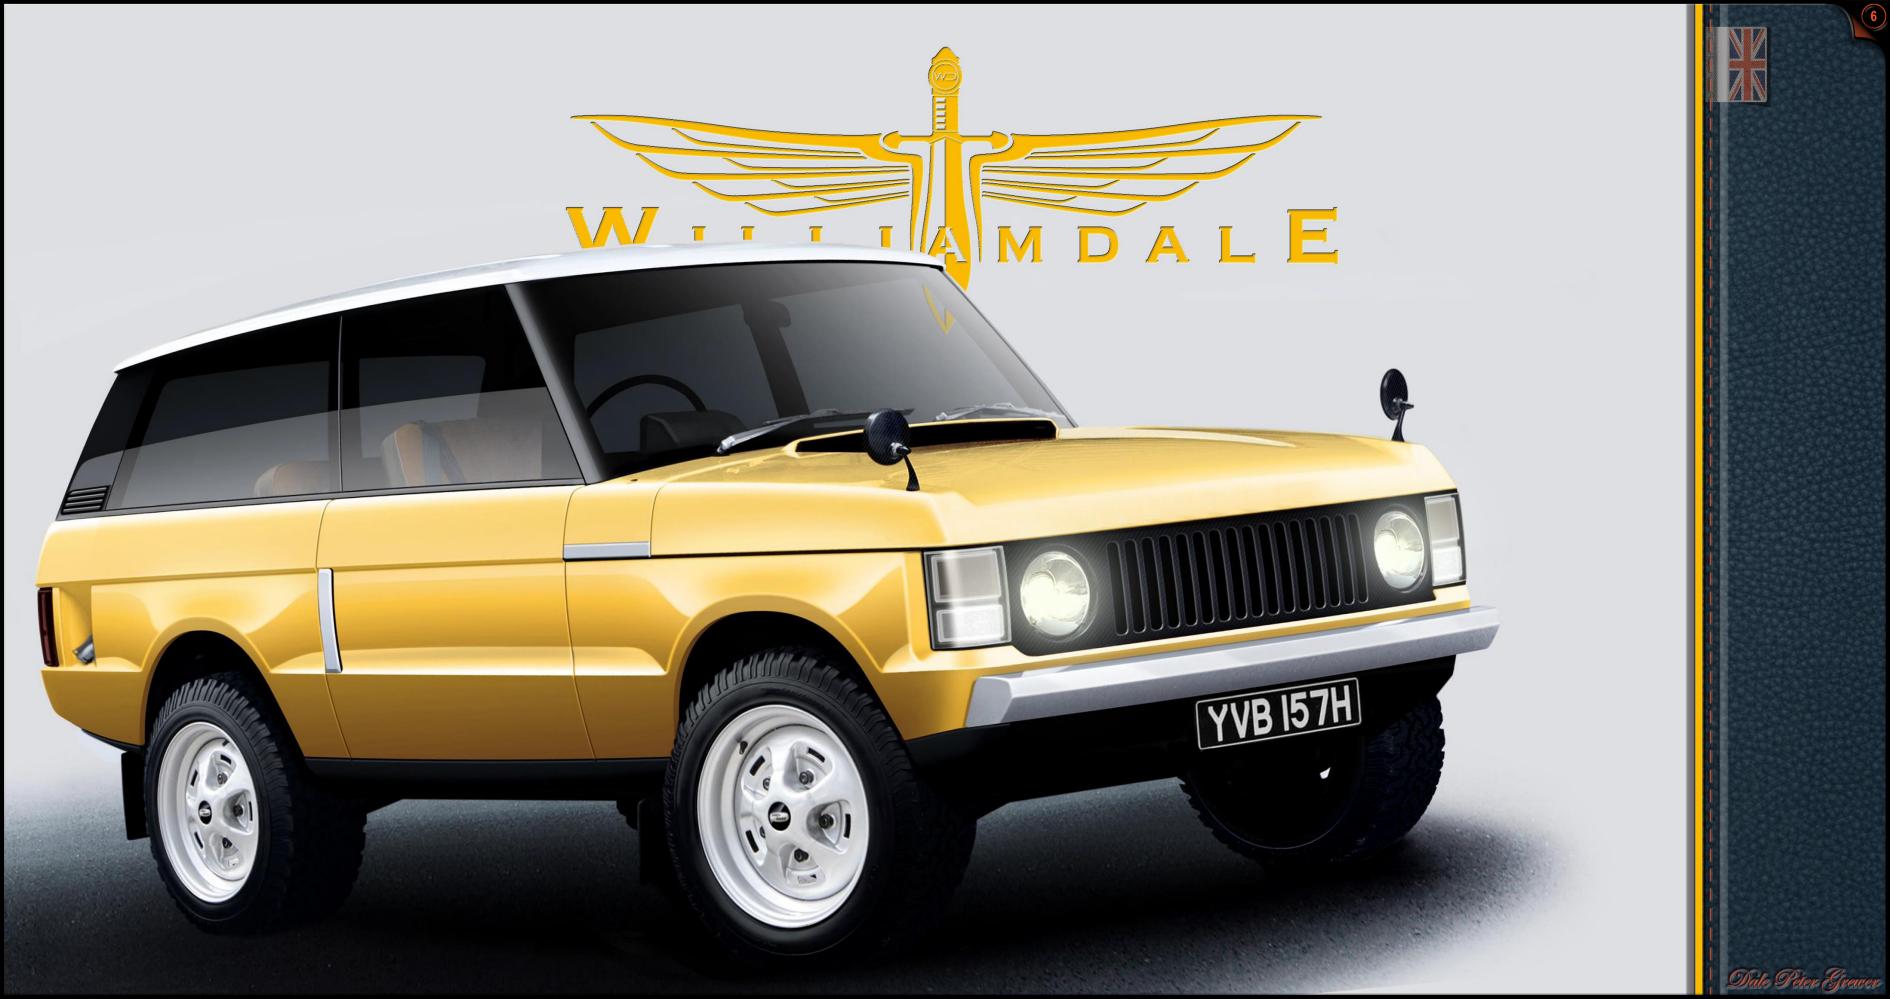

The re-imagination of the classic Range Rover CSK is called CARLSON

Classic appeal. Modern ability. Future performance. Timeless.

Williamdale///003-Brabinger>

## CARLSON

- All-new not a 'restomod'
- 1,000 1,850 BHP
- ICE and EV variants
- Full carbon fibre body
- Larger, lighter and stronger
- Classic looks
- Modern performance
- Modern luxury
- Timeless

The classic 'CSK' reborn