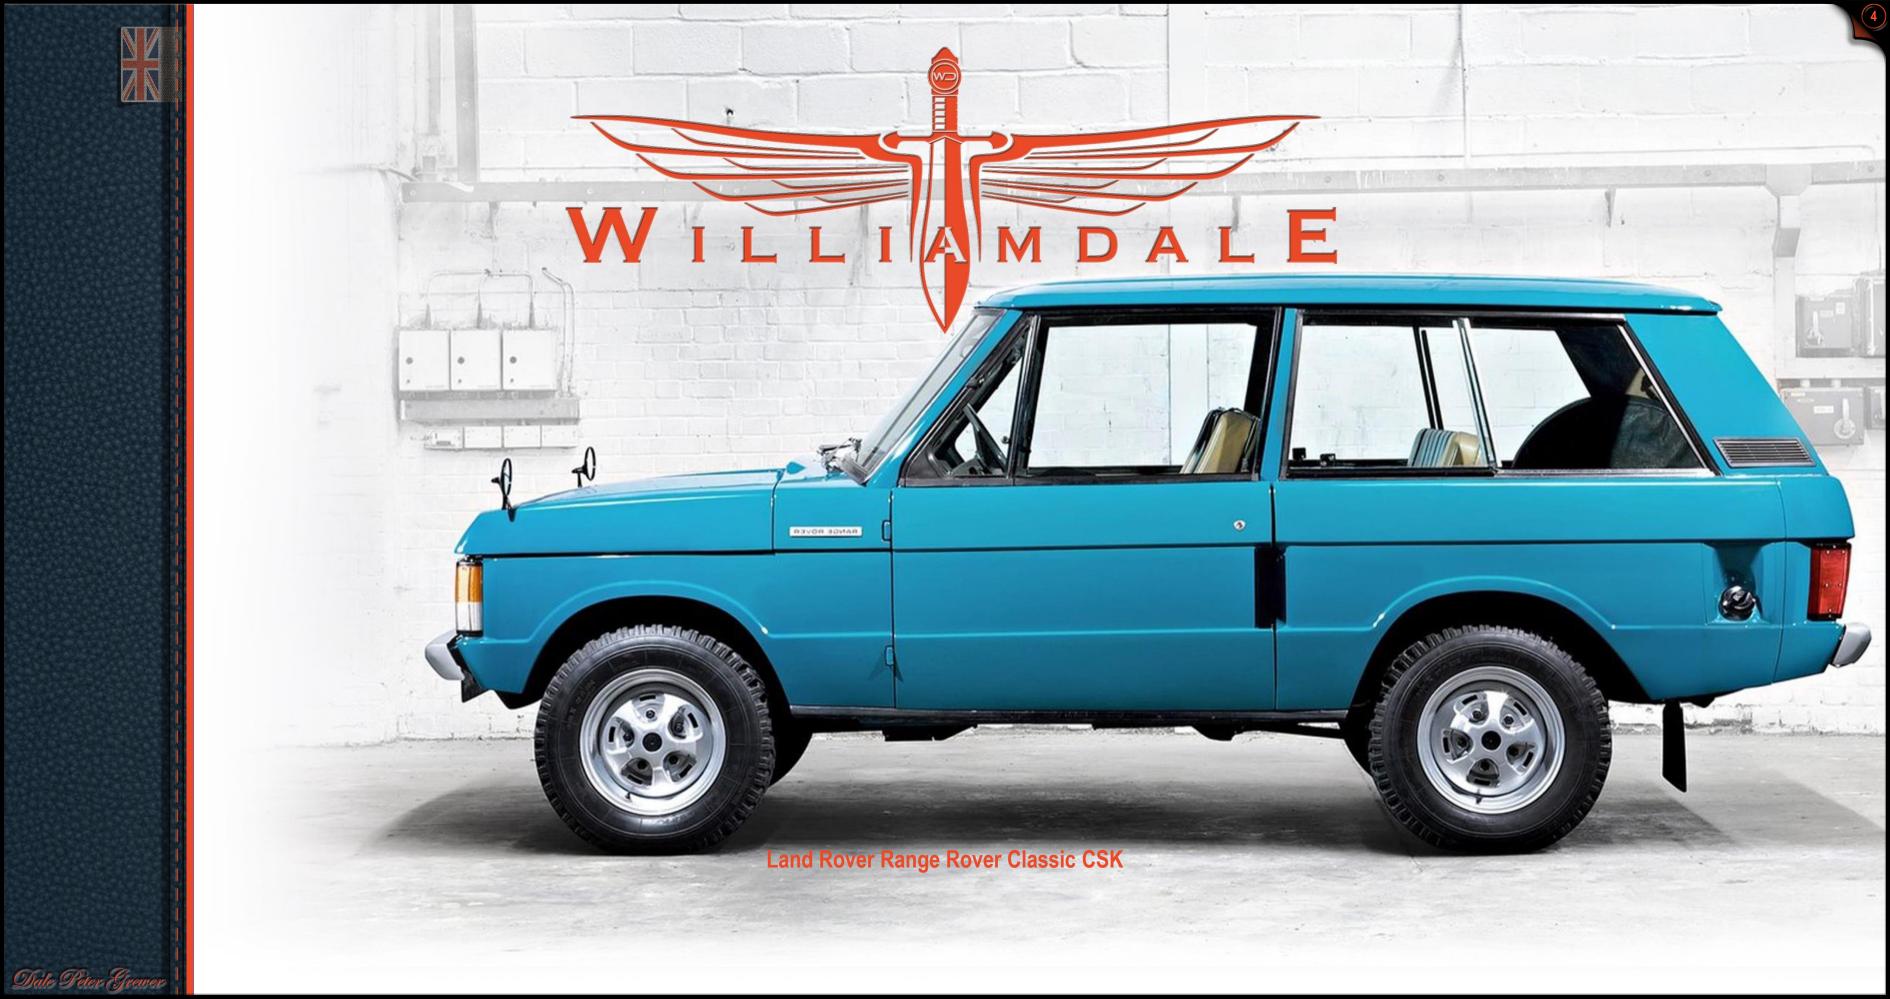

Few automotive marques are so iconic or have such a faithful following as Land Rover.

The classic Defender is nothing less than the stuff of legend, whilst the original two door Range Rover CSK has become a highly collectible rarity.

The re-imagination of the classic Range Rover CSK is called CARLSON

Classic appeal. Modern ability. Future performance. Timeless.

Williamdale///003-Brabinger>