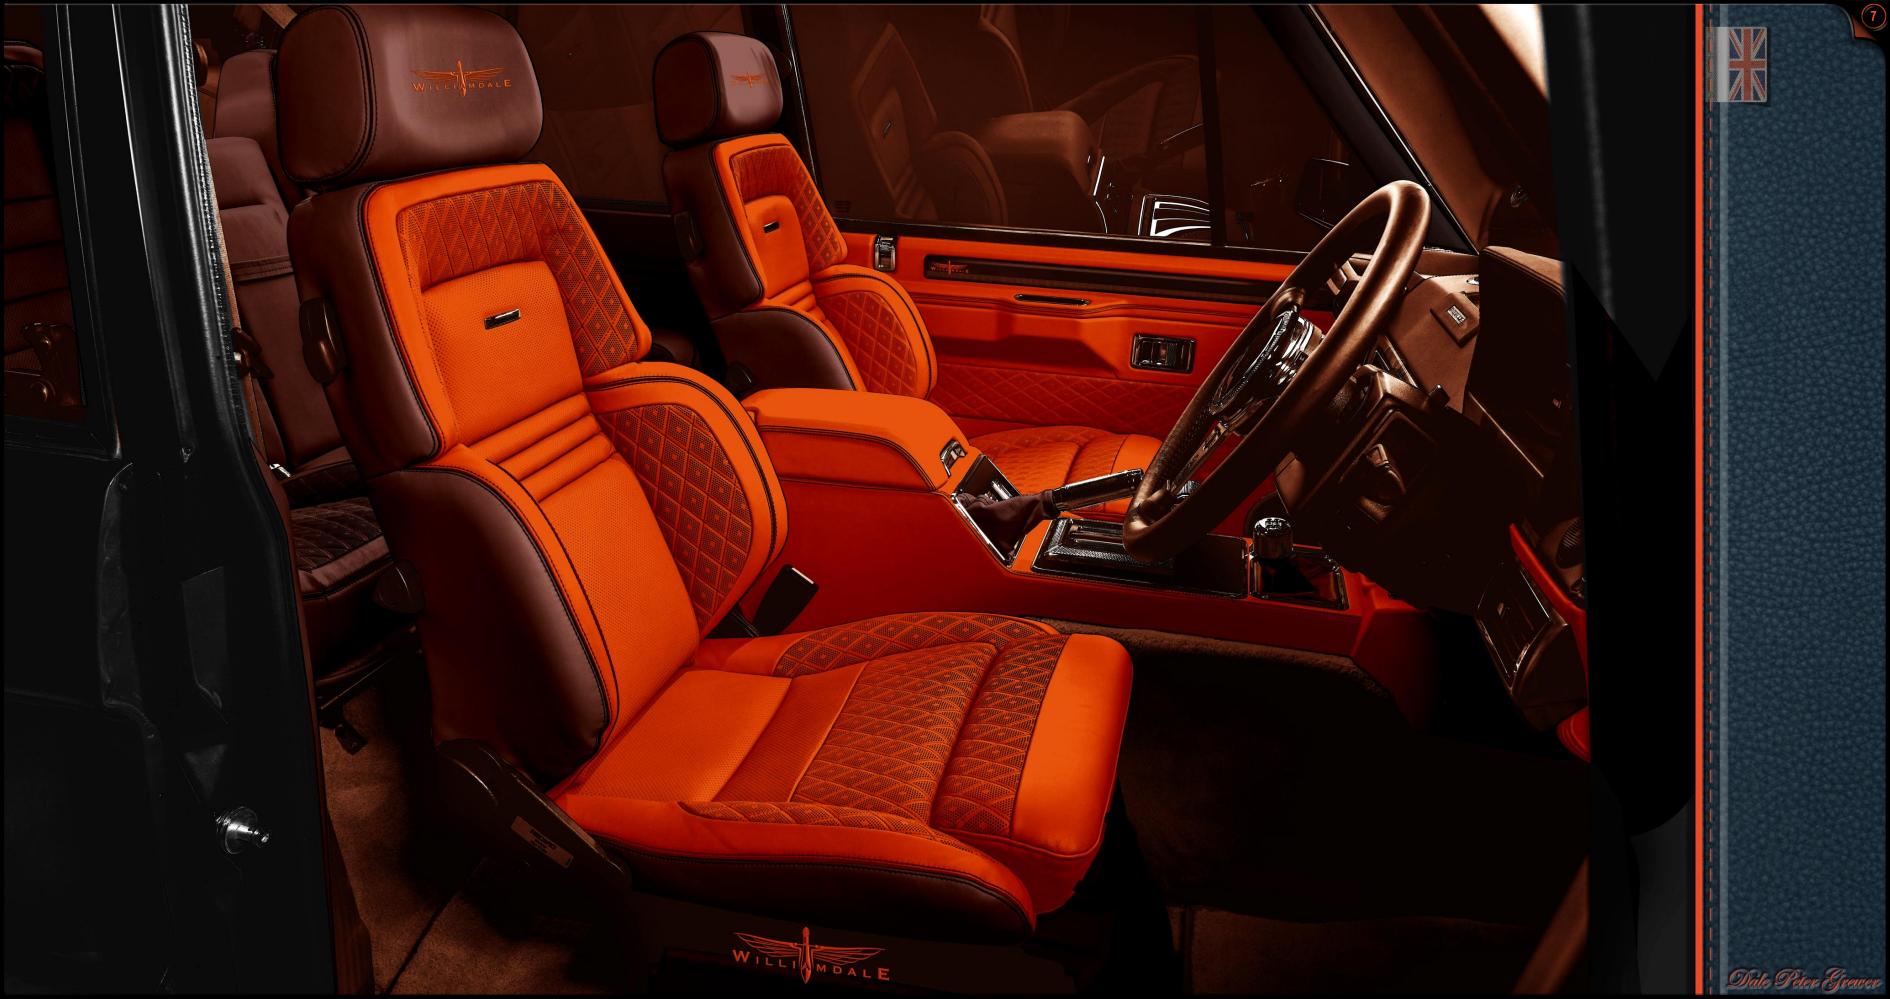

## CARLSON

- All-new not a 'restomod'
- 1,000 1,850 BHP
- ICE and EV variants
- Full carbon fibre body
- Larger, lighter and stronger
- Classic looks
- Modern performance
- Modern luxury
- Timeless

The classic 'CSK' reborn