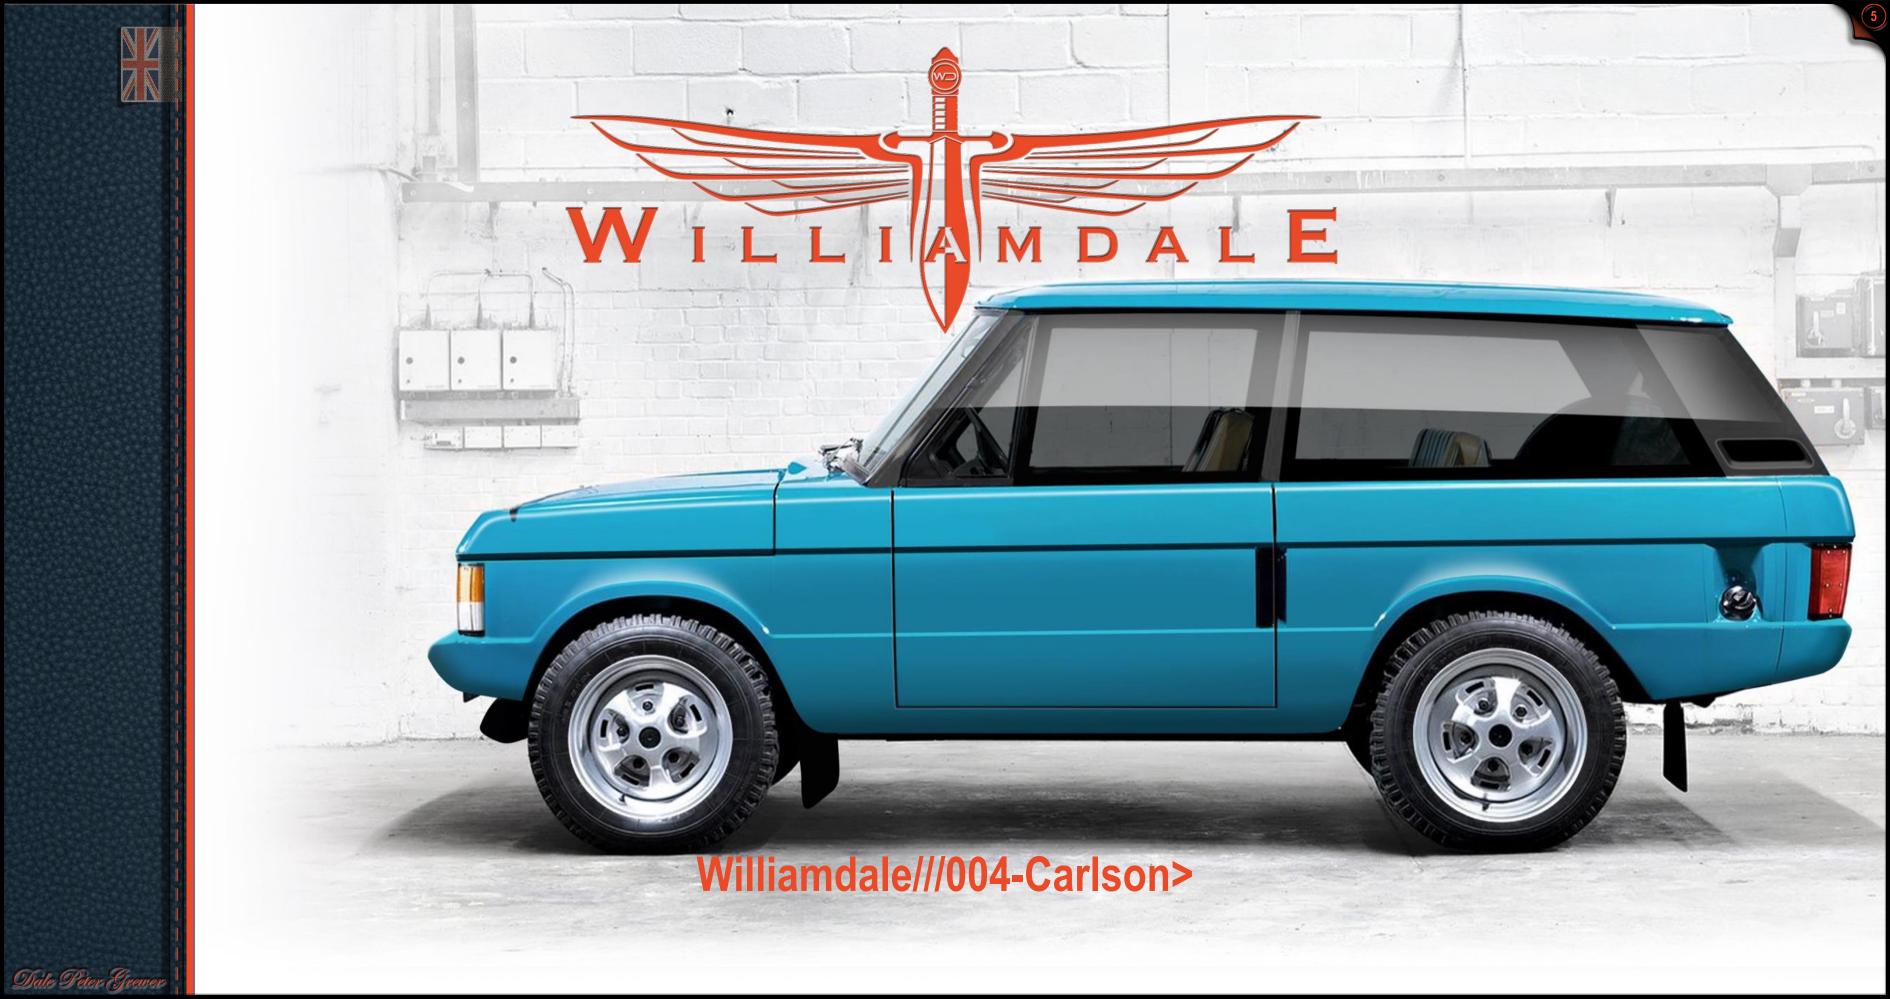

The re-imagination of the classic Range Rover CSK is called CARLSON

Classic appeal. Modern ability. Future performance. Timeless.

Williamdale///003-Brabinger>

## CARLSON

- All-new not a 'restomod'
- 1,000 1,850 BHP
- ICE and EV variants
- Full carbon fibre body
- Larger, lighter and stronger
- Classic looks
- Modern performance
- Modern luxury
- Timeless

The classic 'CSK' reborn

Pictured variant: CSK WAGON