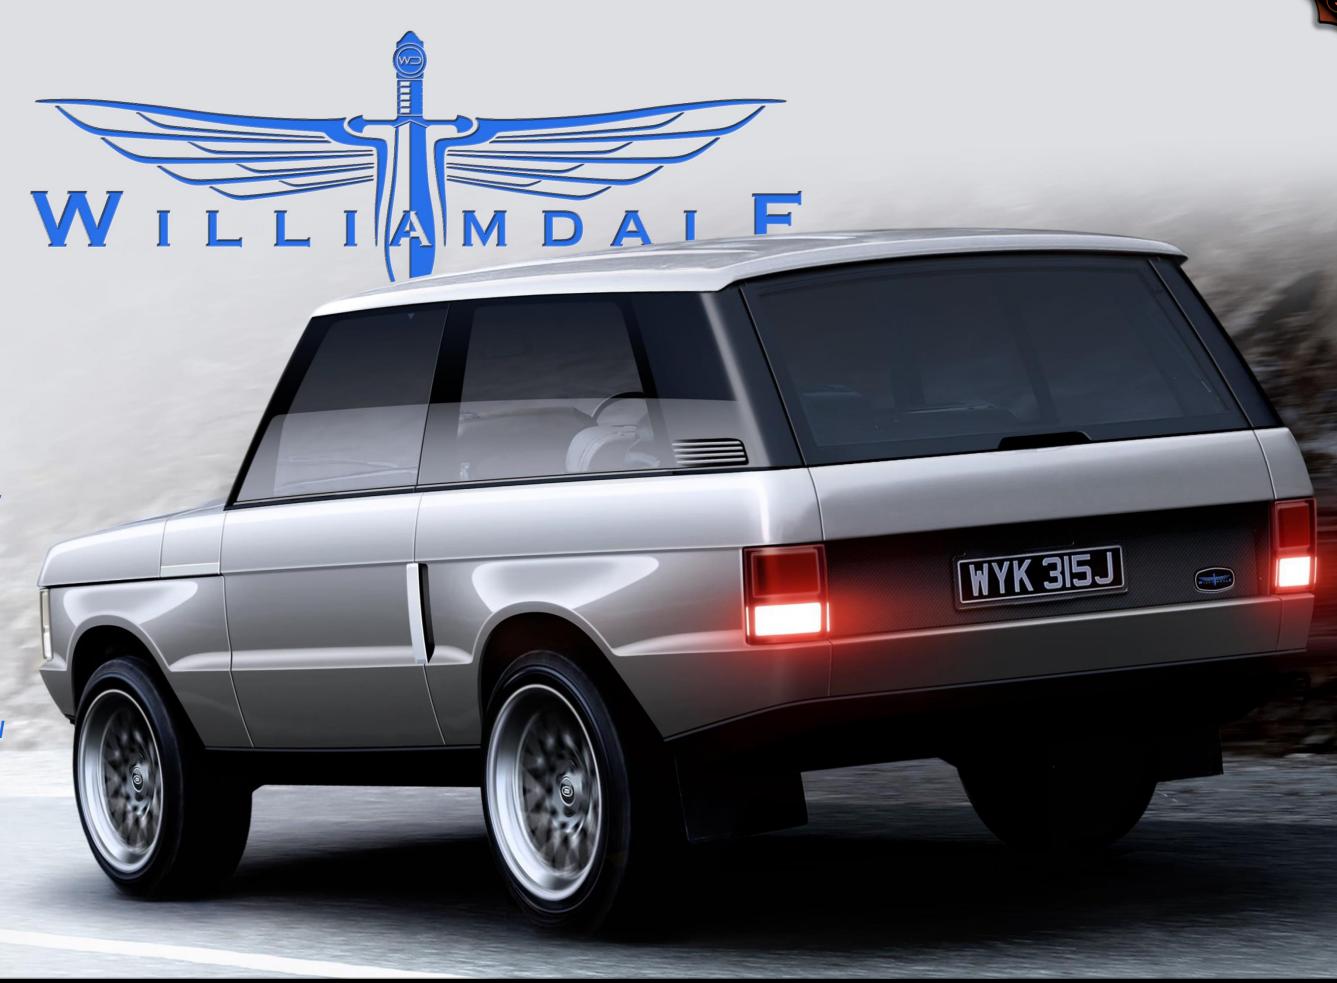

The re-imagination of the classic Range Rover CSK is called CARLSON

Classic appeal. Modern ability. Future performance. Timeless.

Williamdale///003-Brabinger>

## CARLSON

- All-new not a 'restomod'
- 1,000 1,850 BHP
- ICE and EV variants
- Full carbon fibre body
- Larger, lighter and stronger
- Classic looks
- Modern performance
- Modern luxury
- Timeless

The classic 'CSK' reborn

Pictured variant: CSK WAGON