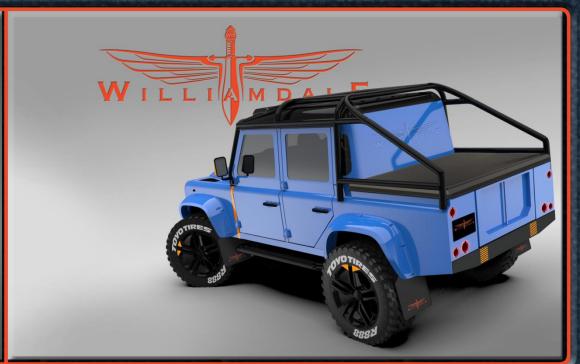

Williamdale has re-invented both, creating vehicles that look

'more like the original than the original' whilst opening up performance

and reliability improvements previously not imagined.

Williamdale's Defender re-creation is called BRABINGER.

### Identical at a glance but bigger where it counts.

### **Collection 1: Brabinger**