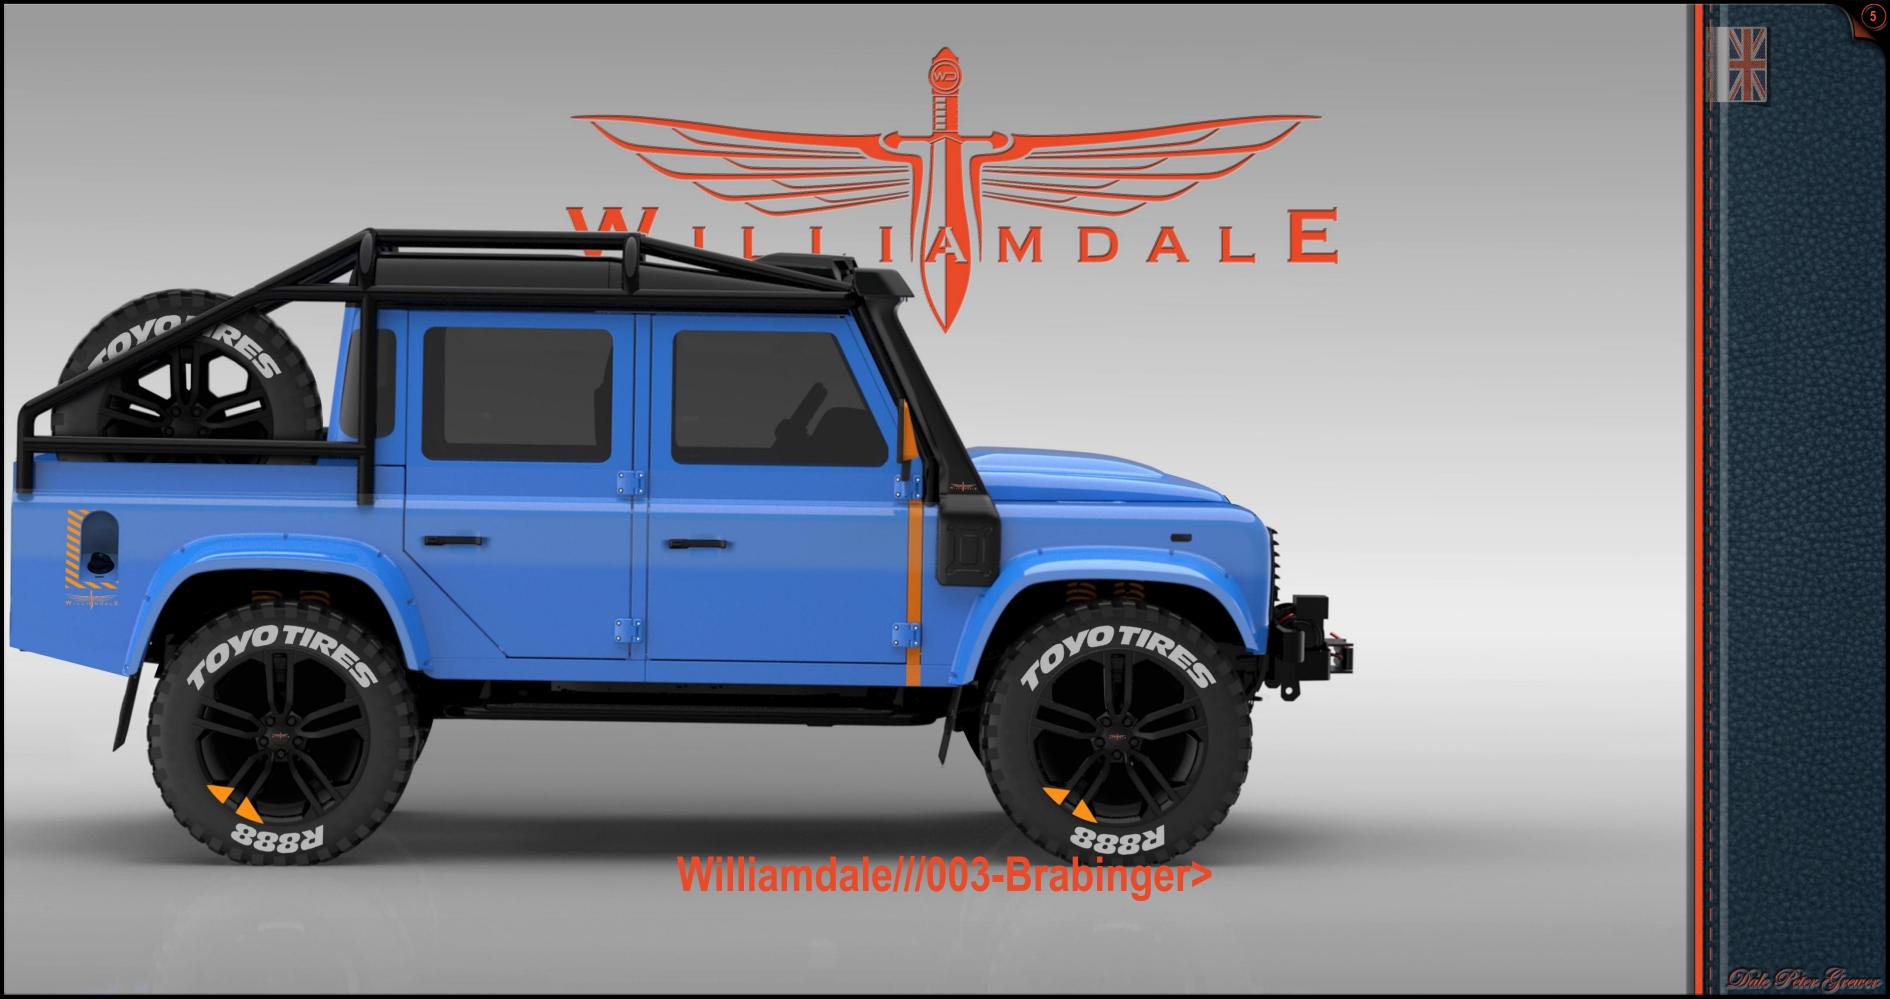

Williamdale has re-invented both, creating vehicles that look

'more like the original than the original' whilst opening up performance

and reliability improvements previously not imagined.

Williamdale's Defender re-creation is called BRABINGER.

The re-imagination of the classic Range Rover CSK is called CARLSON

Classic appeal. Modern ability. Future performance. Timeless.

Williamdale///003-Brabinger>

### **Collection 1: Brabinger**