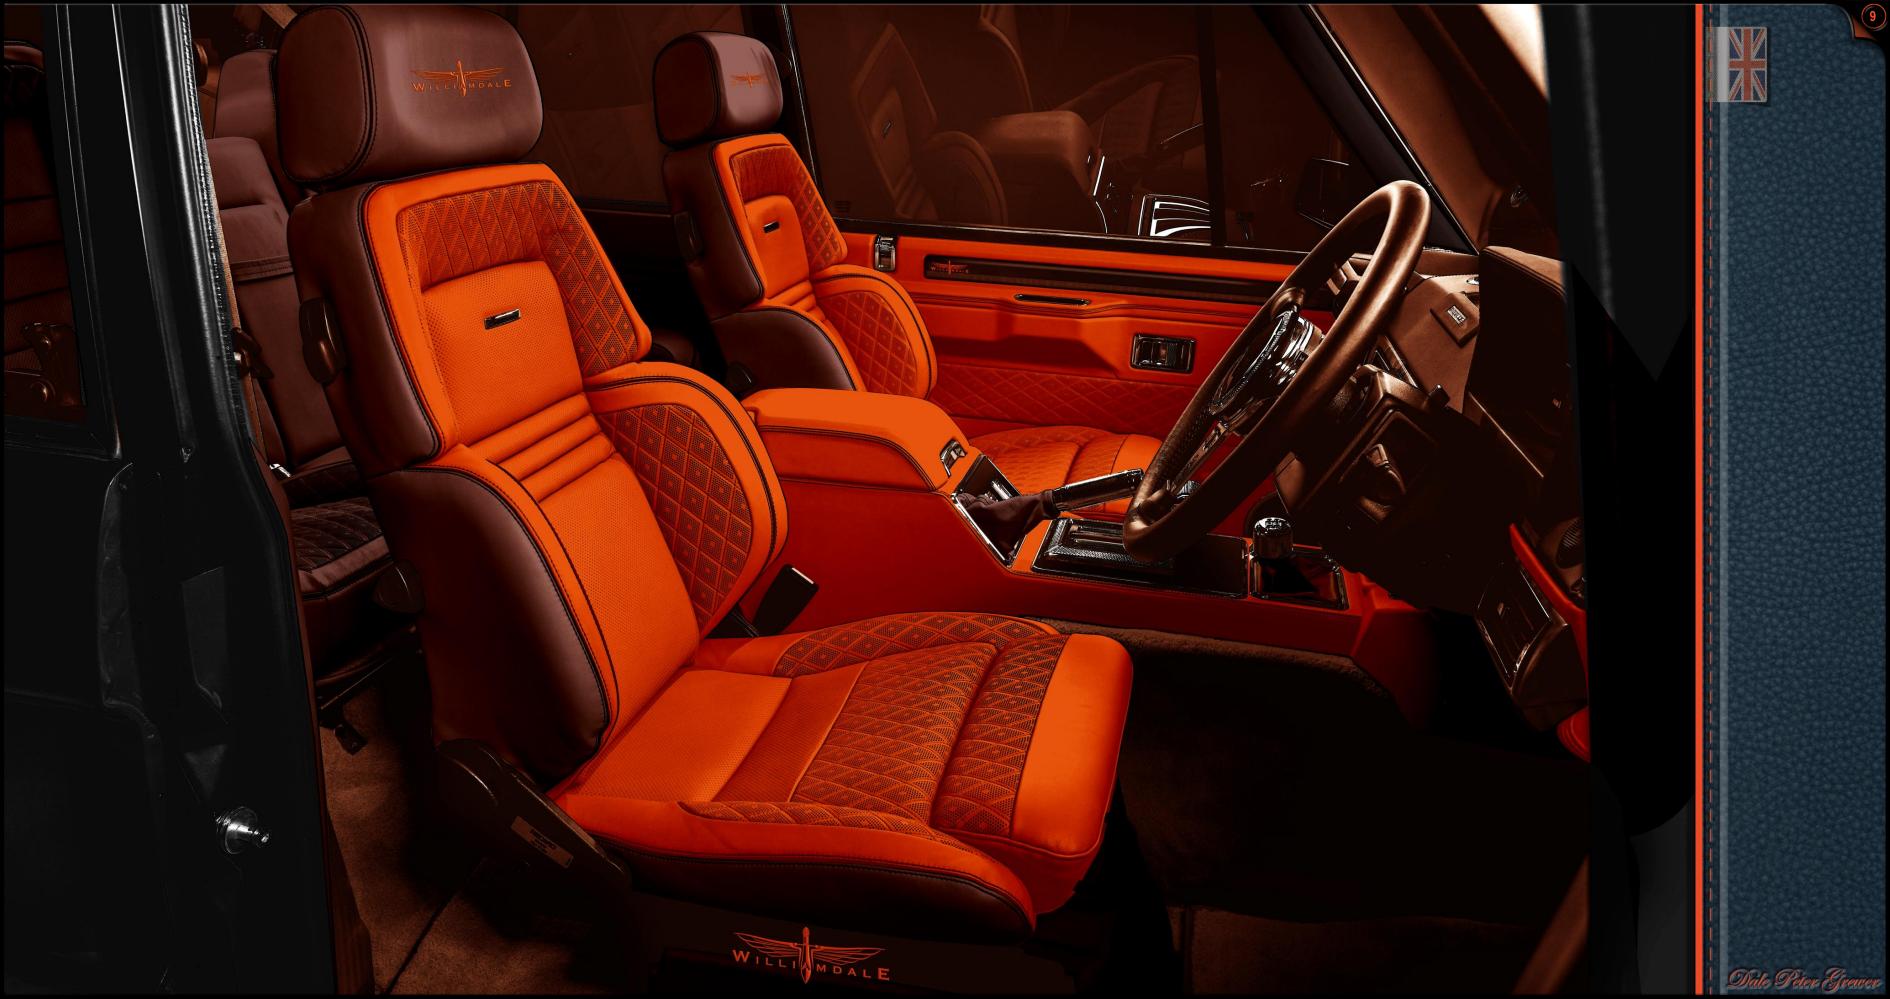

inal two door Range Rover CSK has become a highly collectible rarity.

A number of bespoke engineering companies have taken these vehicles as far as is possible within their inherent design limits, and the supply of classic

Defenders and Range Rovers in appropriate condition is dwindling rapidly.

Williamdale has re-invented both, creating vehicles that look

'more like the original than the original' whilst opening up performance

and reliability improvements previously not imagined.

Williamdale's Defender re-creation is called BRABINGER.

The re-imagination of the classic Range Rover CSK is called CARLSON

Classic appeal. Modern ability. Future performance. Timeless.

Williamdale///003-Brabinger>

















### Identical at a glance but bigger where it counts.

























### **Collection 1: Brabinger**

# ICE (Internal Combustion Engine) Product Line-up



Williamdale//003-Brabinger>
110 DCX PICK-UP
1300bhp V8
4x4 & AWD
Cosmetic full carbonfibre body
WRC inspired interior
INT&EXT FIA Cage

£495k



110 DCC PICK-UP
1300bhp V8
4x4 & AWD
Cosmetic full carbonfibre body
LUX race/GT interior

£545k



110 WAGON
1300bhp V8
4x4 & AWD
Cosmetic full carbonfibre body
LUX full bespoke
7 seater interior
£595k



OFF-ROADSTER

1800bhp V8

4x4 only

Cosmetic full carbonfibre body

Race car interior

T45 FIA CAGE

£695k



90 SC PICK-UP
1000bhp V8
4x4 & AWD
Cosmetic full carbonfibre body
Lux race interior
2 seater interior
£495k



90 WAGON
1000bhp V8
4x4 & AWD
Cosmetic full carbonfibre body
LUX full bespoke
4 seater interior
£545k

2023/ showcar/prototype, customer