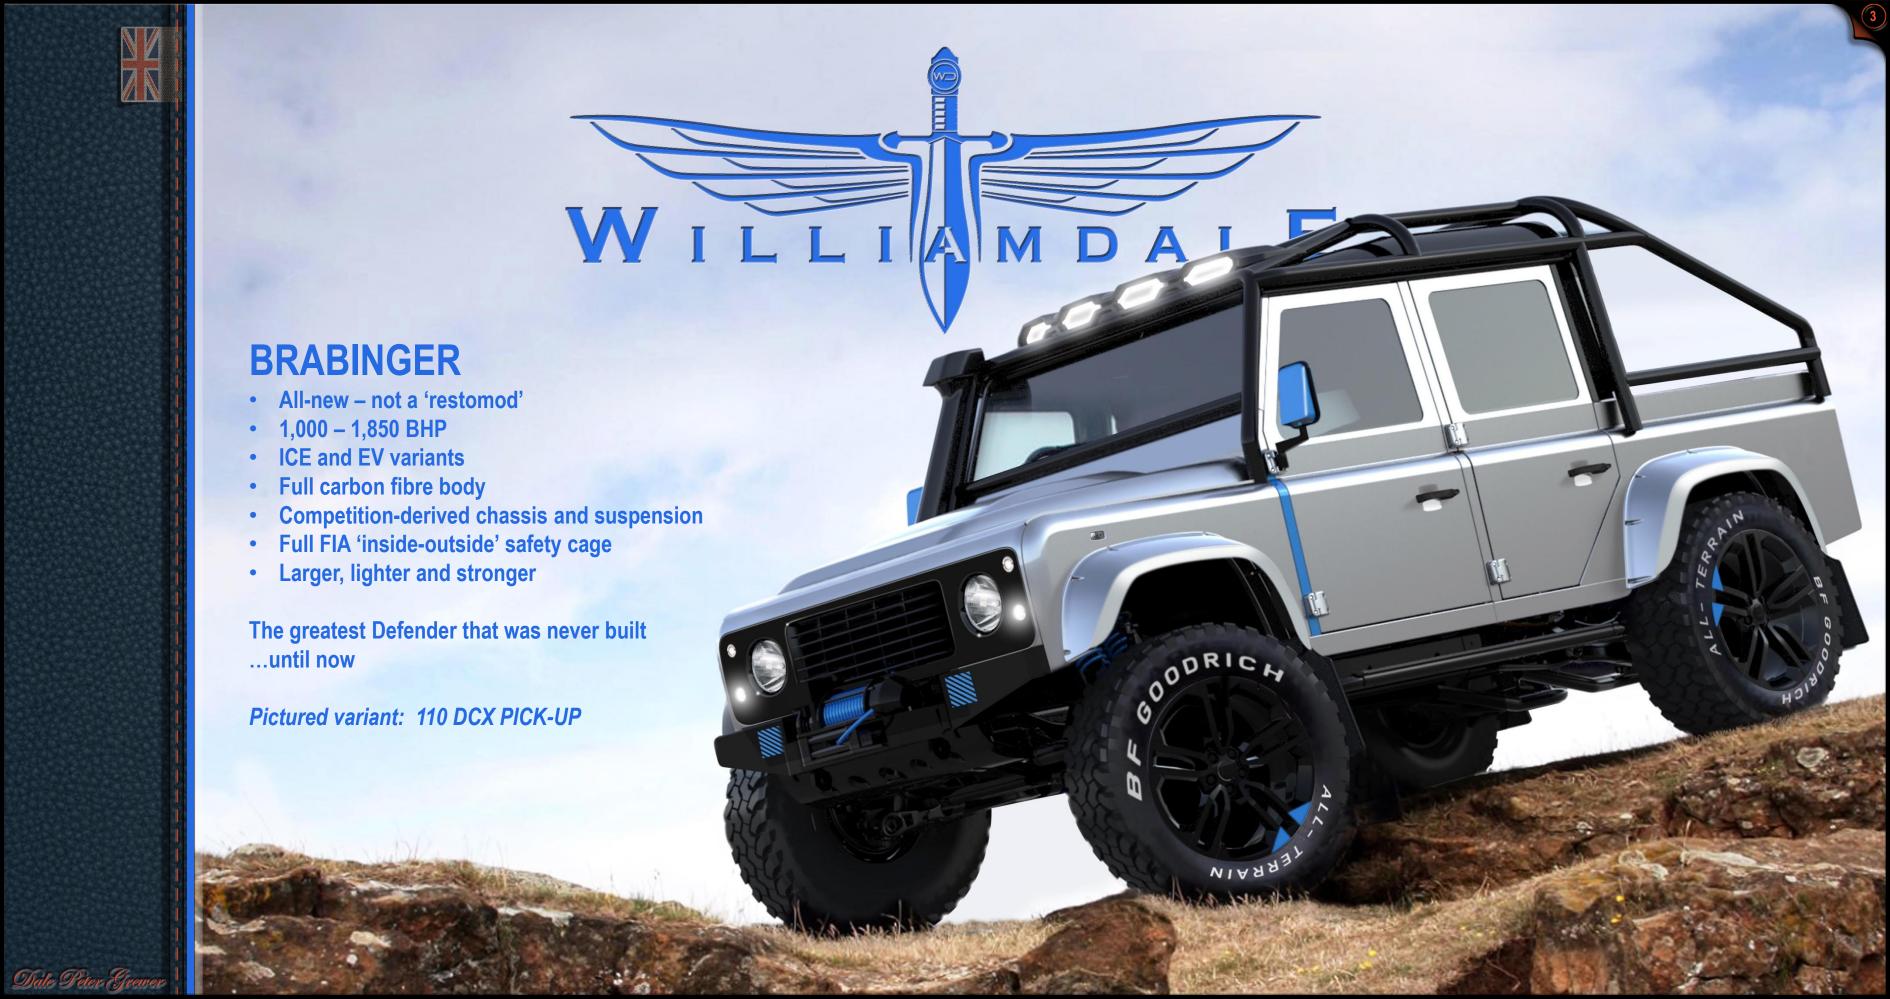

Williamdale has re-invented both, creating vehicles that look

'more like the original than the original' whilst opening up performance

and reliability improvements previously not imagined.

Williamdale's Defender re-creation is called BRABINGER.

# ICE (Internal Combustion Engine) Product Line-up

Williamdale//003-Brabinger>
110 DCX PICK-UP
1300bhp V8
4x4 & AWD
Cosmetic full carbonfibre body
WRC inspired interior
INT&EXT FIA Cage

£495k

110 DCC PICK-UP
1300bhp V8
4x4 & AWD
Cosmetic full carbonfibre body
LUX race/GT interior