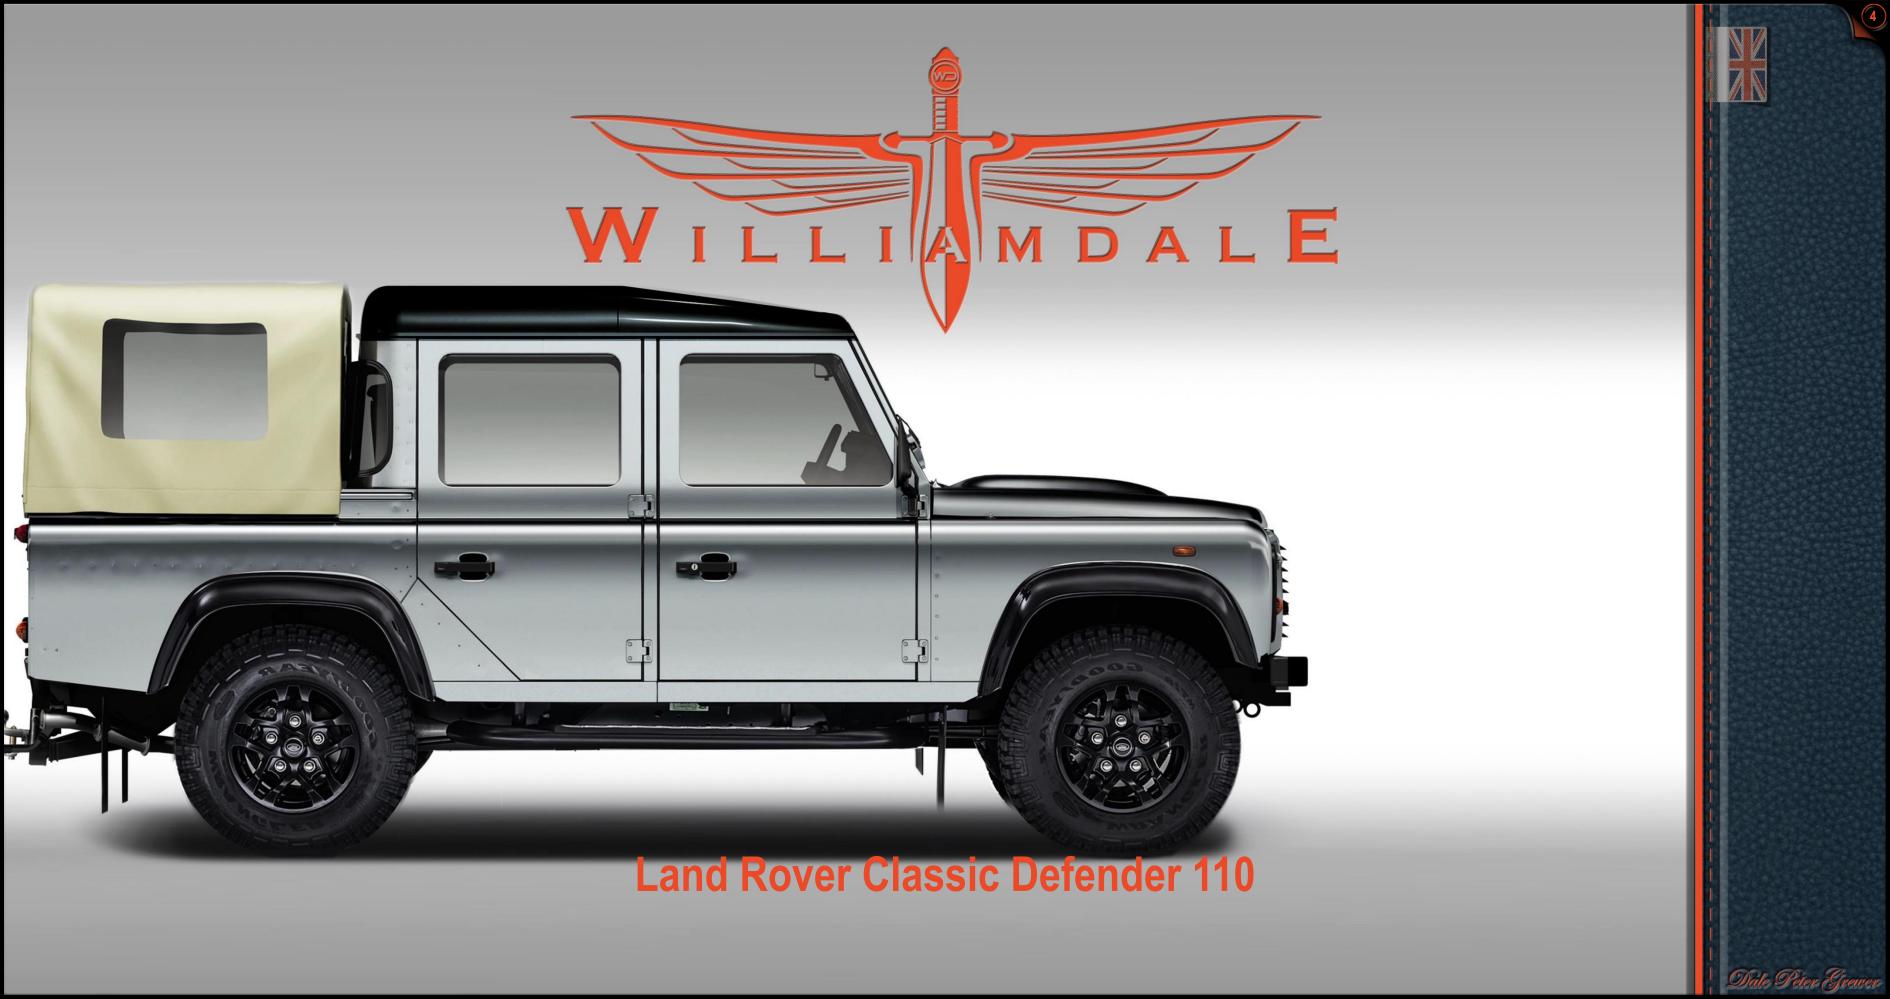

Few automotive marques are so iconic or have such a faithful following as Land Rover.

The classic Defender is nothing less than the stuff of legend, whilst the original two door Range Rover CSK has become a highly collectible rarity.

A number of bespoke engineering companies have taken these vehicles as far as is possible within their inherent design limits, and the supply of classic

Defenders and Range Rovers in appropriate condition is dwindling rapidly.

Williamdale has re-invented both, creating vehicles that look

'more like the original than the original' whilst opening up performance

and reliability improvements previously not imagined.

Williamdale's Defender re-creation is called BRABINGER.