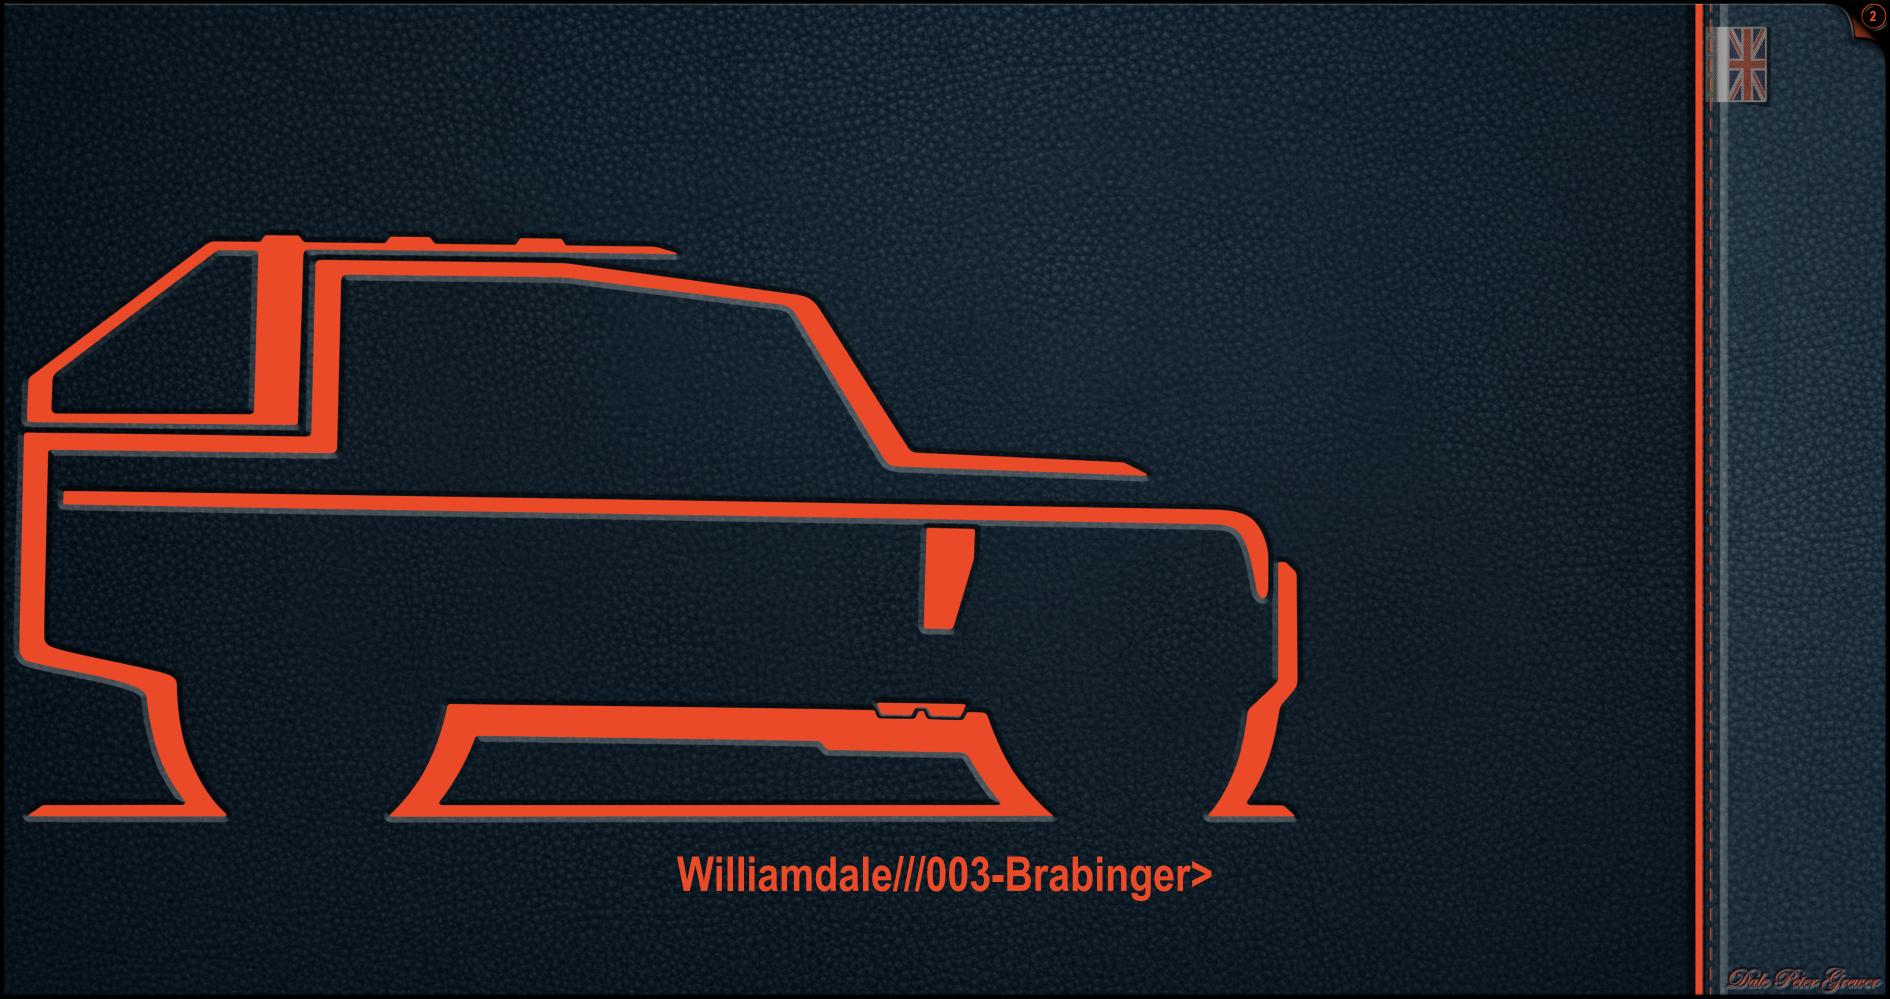

Williamdale has re-invented both, creating vehicles that look

'more like the original than the original' whilst opening up performance

and reliability improvements previously not imagined.

Williamdale's Defender re-creation is called BRABINGER.

The re-imagination of the classic Range Rover CSK is called CARLSON

Classic appeal. Modern ability. Future performance. Timeless.

Williamdale///003-Brabinger>

### Identical at a glance but bigger where it counts.