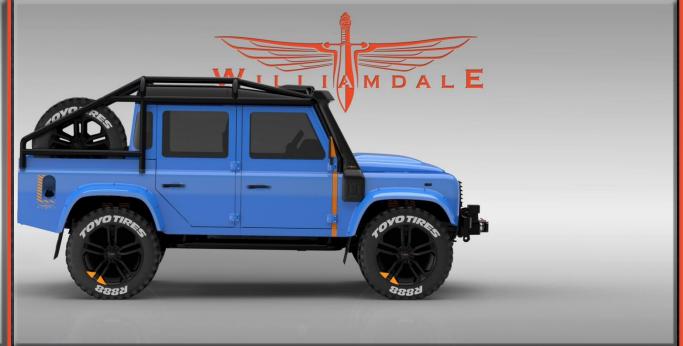

Williamdale has re-invented both, creating vehicles that look

'more like the original than the original' whilst opening up performance

and reliability improvements previously not imagined.

Williamdale's Defender re-creation is called BRABINGER.

### Identical at a glance but bigger where it counts.

### **Collection 1: Brabinger**