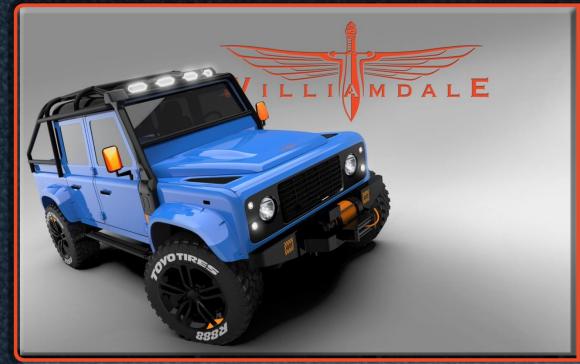

Williamdale has re-invented both, creating vehicles that look

'more like the original than the original' whilst opening up performance

and reliability improvements previously not imagined.

Williamdale's Defender re-creation is called BRABINGER.

### Identical at a glance but bigger where it counts.

### **Collection 1: Brabinger**